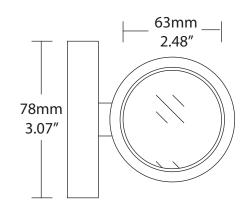

## **EREBUS**

Available Finishes:

Copper

Stainless Steel

**Construction:** Machined Copper, or 316 Marine Grade Stainless Steel

Weight: 3.00 lbs

Socket: Two Ceramic MR16 Sockets Wattage: Maximum 20 Watts

**Lens:** High Tempered, Clear Flat 1/8" Glass **Mounting:** Fixed Stainless Steel Bracket