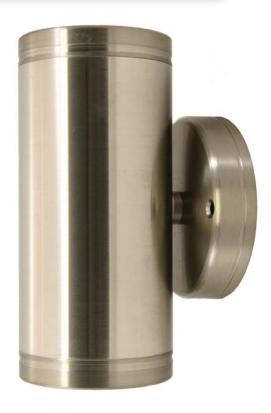

## **EREBUS**

Available Finishes:

Copper

Stainless Steel

**Construction:** Machined Copper, or 316 Marine Grade Stainless Steel

Weight: 3.00 lbs

Socket: Two Ceramic MR16 Sockets Wattage: Maximum 20 Watts

**Lens:** High Tempered, Clear Flat 1/8" Glass **Mounting:** Fixed Stainless Steel Bracket