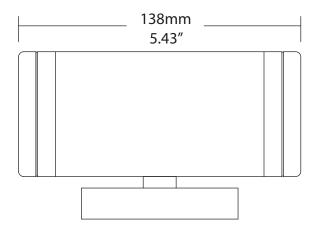

## **EREBUS**

Available Finishes:

Copper

Stainless Steel

**Construction:** Machined Copper, or 316 Marine Grade Stainless Steel

Weight: 3.00 lbs

Socket: Two Ceramic MR16 Sockets Wattage: Maximum 20 Watts

**Lens:** High Tempered, Clear Flat 1/8" Glass **Mounting:** Fixed Stainless Steel Bracket